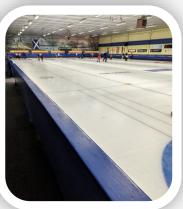

#### **The Rubber & Resin Specialists**

The 10mm Interlocking Sports Tile can be used in Gyms, Ice Arenas and Indoor Play Areas plus many other areas.

They also make an excellent surface for Equestrian Stable Barn Walkways and Tack Rooms.