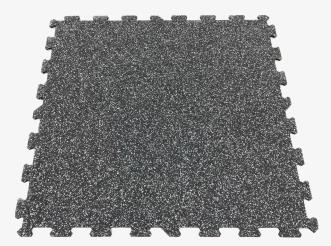

### **Information**

SIZE: 970mm x 970mm

• THICKNESS: 10mm

• STANDARD COLOUR: 10% Grey Fleck

• COLOURS TO ORDER: 10% Blue, Red & Green

• WEIGHT: 9.8kg per Tile