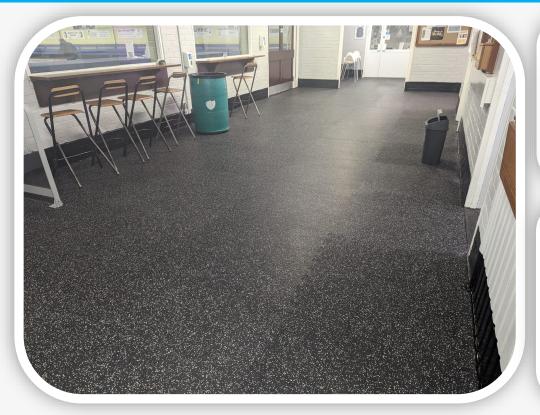

The tiles give a heavy duty, cushioned, anti slip but easy to clean surface that has a great aesthetic appearance.

The Sports Tiles can be fitted loose or bonded down using our Superflex Membrane resin adhesive.

Manufactured from recycled SBR Rubber & Coloured EPDM Rubber.