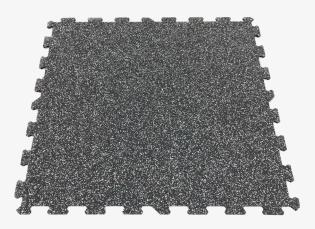

#### **The Rubber & Resin Specialists**

The 10mm Interlocking Sports Tile can be used in Gyms, Ice Arenas and Indoor Play Areas plus many other areas. They can also be used for Equine Veterinary Hospitals, Equestrian Stable Barn Walkways and Tack Rooms. The Tiles give a heavy duty, cushioned, anti slip but easy to clean surface that has a great aesthetic appearance. The Sports Tiles can be fitted loose or bonded down using our Superflex Membrane resin adhesive. Manufactured from recycled SBR Rubber & Coloured EPDM Rubber.

#### **Information**

- SIZE: 970mm x 970mm
- THICKNESS: 10mm Standard or 16mm Made to Order
- STANDARD COLOUR: 10% Grey & Blue EPDM
- COLOURS TO ORDER: 10% Red & Green EPDM
- Black Only & 20% EPDM Colour made to order.
- WEIGHT: 9.8kg per Tile @ 10mm