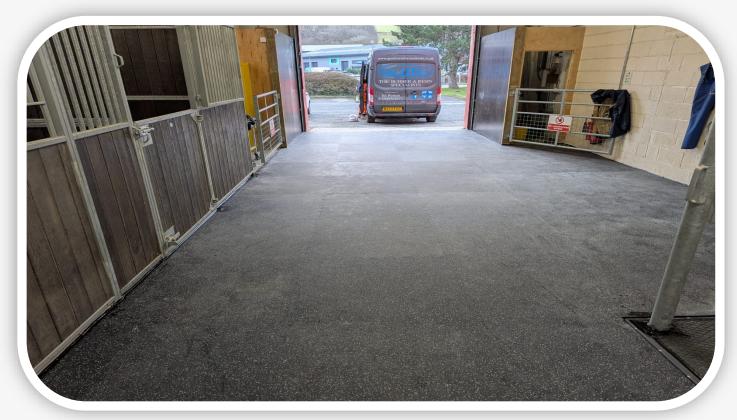

#### **The Rubber & Resin Specialists**

The 10mm Interlocking Sports Tile can be used in Gyms, Ice Arenas and Indoor Play Areas plus many other areas. They can also be used for Equine Veterinary Hospitals, Equestrian Stable Barn Walkways and Tack Rooms. The Tiles give a heavy duty, cushioned, anti slip but easy to clean surface that has a great aesthetic appearance. The Sports Tiles can be fitted loose or bonded down using our Superflex Membrane resin adhesive. Manufactured from recycled SBR Rubber & Coloured EPDM Rubber.

### **The Rubber & Resin Specialists**

GYMS

**EQUESTRIAN** 

**ICE ARENAS** 