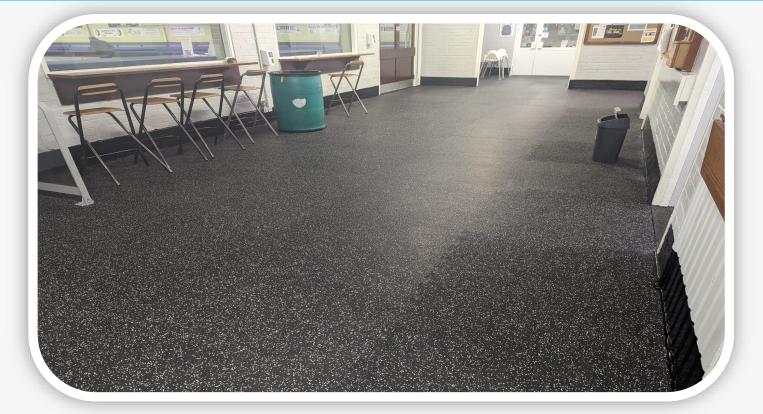

#### **The Rubber & Resin Specialists**

The 10mm Interlocking Sports Tile can be used in Gyms, Ice Arenas and Indoor Play Areas plus many other areas. They can also be used for Equine Veterinary Hospitals, Equestrian Stable Barn Walkways and Tack Rooms. The Tiles give a heavy duty, cushioned, anti slip but easy to clean surface that has a great aesthetic appearance. The Sports Tiles can be fitted loose or bonded down using our Superflex Membrane resin adhesive. Manufactured from recycled SBR Rubber & Coloured EPDM Rubber.

### **The Rubber & Resin Specialists**

GYMS

**EQUESTRIAN** 

**ICE ARENAS** 