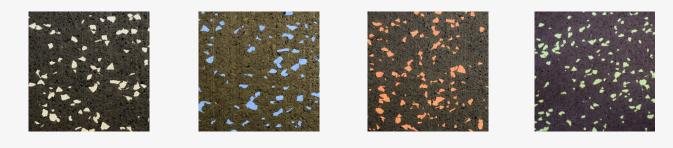

#### **The Rubber & Resin Specialists**

The 10mm Interlocking Sports Tile can be used in Gyms, Ice Arenas and Indoor Play Areas plus many other areas. They can also be used for Equine Veterinary Hospitals, Equestrian Stable Barn Walkways and Tack Rooms. The Tiles give a heavy duty, cushioned, anti slip but easy to clean surface that has a great aesthetic appearance. The Sports Tiles can be fitted loose or bonded down using our Superflex Membrane resin adhesive. Manufactured from recycled SBR Rubber & Coloured EPDM Rubber.

#### **Information**

- SIZE: 970mm x 970mm
- THICKNESS: 10mm Standard or 16mm Made to Order
- STANDARD COLOUR: 10% Grey & Blue EPDM
- COLOURS TO ORDER: 10% Red & Green EPDM
- Black Only & 20% EPDM Colour made to order.
- WEIGHT: 9.8kg per Tile @ 10mm