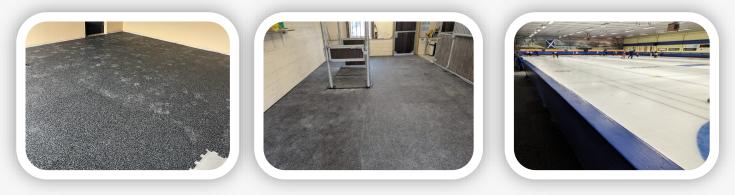

#### **The Rubber & Resin Specialists**

The 10mm Interlocking Sports Tile can be used in Gyms, Ice Arenas and Indoor Play Areas plus many other areas. They can also be used for Equine Veterinary Hospitals, Equestrian Stable Barn Walkways and Tack Rooms. The Tiles give a heavy duty, cushioned, anti slip but easy to clean surface that has a great aesthetic appearance. The Sports Tiles can be fitted loose or bonded down using our Superflex Membrane resin adhesive. Manufactured from recycled SBR Rubber & Coloured EPDM Rubber.

### **The Rubber & Resin Specialists**

GYMS

**EQUESTRIAN** 

**ICE ARENAS** 