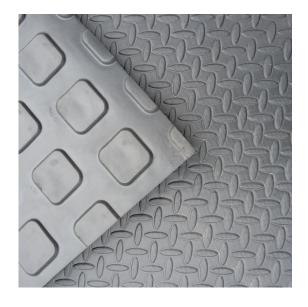

## **Heavy Duty Eva Cow Mats**

Cushioned protection for livestock. High impact resistance properties but still light weight and manageable, Ideal for self fitting.

Made from high density heavy duty rubber blend foam with a bobble top pattern on the surface and raised squares on the reverse for extra comfort. Also provides sound deadening and insulation properties.

Can be used as floor protection in livestock enclosures and transporter vehicles, the sizes of this matting is compatible with most standard transporter sizes and can be cut to size easily with a stanley knife.

| Thickness | Size             | Profile           | Weight | MPA | Per Pallet | Tail Lift |
|-----------|------------------|-------------------|--------|-----|------------|-----------|
| 45mm      | 1.83m x<br>1.22m | Hammer<br>Pattern | 16kg   | N/A | 45         | 45        |