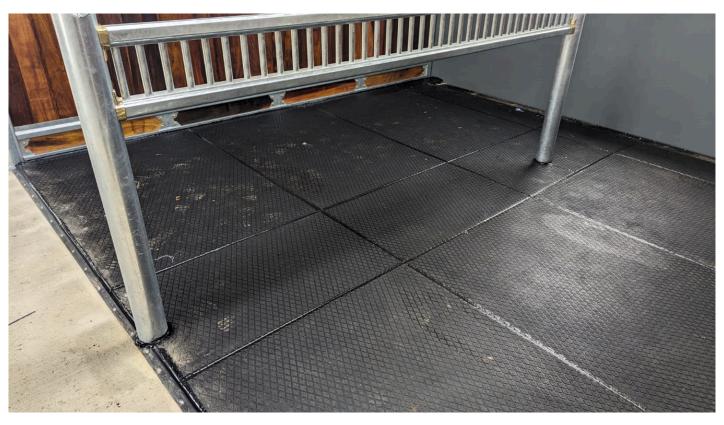

## Wash Bay Mats

Diamond mats are Quattro's ultimate heavy-duty mat it has been commissioned and manufactured to a far higher standard then any other type of equine rubber mat.

They have been designed for very high wear areas that require a lot of strength to provide a long lifespan. With the Diamond surface profile they are also designed to be anti-slip in wet areas.

Diamond mats can be bonded into place and fully sealed.

Available in 18mm & 22mm Thick Size: 1.8m x 1.2m Profile: Diamond Pattern Strength: 5MPA

Quattro Products Limited, Milestone House Industrial Estate, Penrith, Cumbria CA11 9NQ www.quattrorubberandresin.co.uk Tel: 01768864977 enq@quattrorubberandresin.co.uk