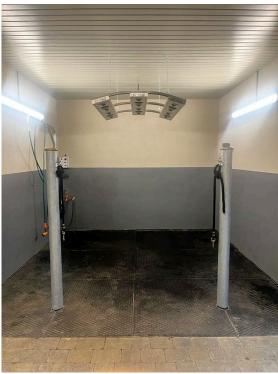

## Wash Bay Mats

These mats have been designed where extra strength and anti-skid qualities are required. In wash boxes it is not just the horse that required the extra grip in wet conditions but the groom to.

Some horses stand quiet but some bounce around so that extra grip quality is a definite requirement. Some horses stand and paw at the ground when being washed so the rubber mat must be durable to withstand this all in a localised area.