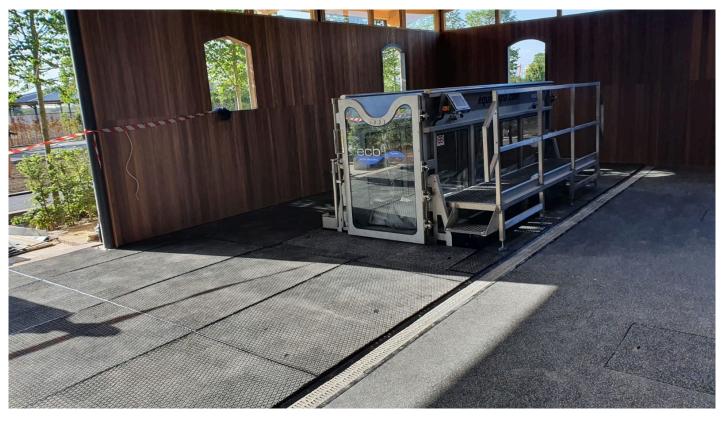

Our Diamond mats are made to a superior higher density moulded rubber. They are ideal in veterinary stocks and have been used in large animal enclosure in zoo's. other uses include solarium floors, entrances to equine pools and horsewalkers.