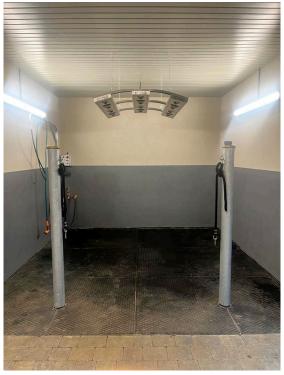

## Wash Bay Mats

These mats have been designed where extra strength and anti-skid qualities are required. In wash boxes it is not just the horse that required the extra grip in wet conditions but the groom to.

Some horses stand quiet but some bounce around so that extra grip quality is a definite requirement. Some horses stand and paw at the ground when being washed so the rubber mat must be durable to withstand this all in a localised area.