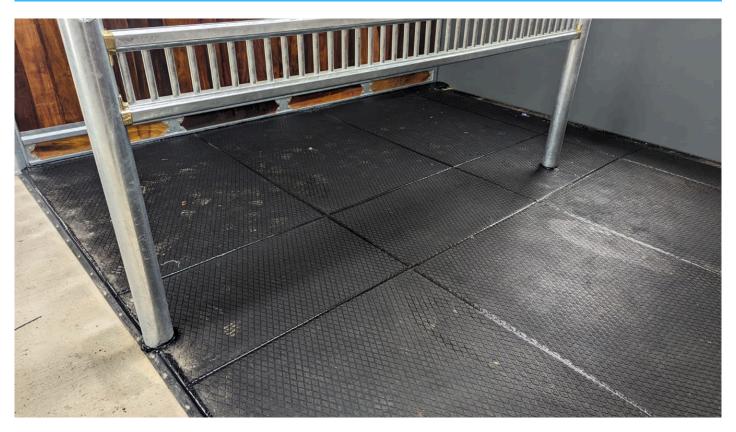

## Wash Bay Mats

Diamond mats are Quattro's ultimate heavy-duty mat it has been commissioned and manufactured to a far higher standard then any other type of equine rubber mat.

They have been designed for very high wear areas that require a lot of strength to provide a long lifespan. With the Diamond surface profile they are also designed to be anti-slip in wet areas.

Diamond mats can be bonded into place and fully sealed.

Available in 18mm & 22mm Thick Size: 1.8m x 1.2m Profile: Diamond Pattern Strength: 8MPA