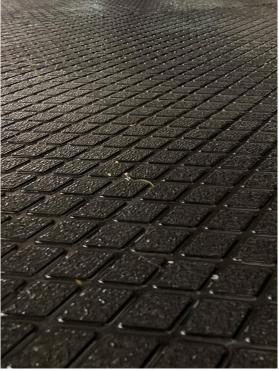

## Wash Bay Mats

Diamond mats are Quattro's ultimate heavy-duty mat it has been commissioned and manufactured to a far higher standard then any other type of equine rubber mat.

They have been designed for very high wear areas that require a lot of strength to provide a long lifespan. With the Diamond surface profile they are also designed to be anti-slip in wet areas.

Diamond mats can be bonded into place and fully sealed.

Available in 18mm & 22mm Thick Size: 1.8m x 1.2m Profile: Diamond Pattern Strength: 8MPA