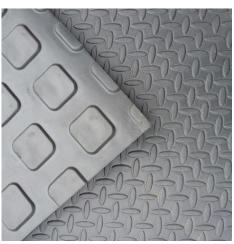

## Quattrosoft EVA Stable Wall Mats

Our Eva Stable Wall Mats have a cushioned foam construction that gives good impact resistance with a washable surface that when fixed to walls gives extra protection and anti cast for horses in stables, veterinary areas and saddling boxes.

> The Eva mats have a Checkerplate pattern on the front side and square pattern on the reverse.

The Eva Wall Mats are fixed to the walls using 20 N° Fixings with Black Nylon Washers.

The mats are normally fitted to 1.2m high but can also be fitted to 1.8m or 2.4m high. Timber Capping in Hardwood (Sapele) or Oak is available for protection of the top edge of the matting.