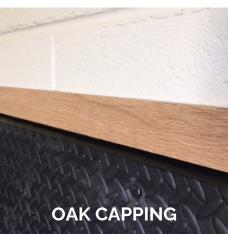

> The Eva mats have a Checkerplate pattern on the front side and square pattern on the reverse.

The Eva Wall Mats are fixed to the walls using 20 N° Fixings with Black Nylon Washers.

The mats are normally fitted to 1.2m high but can also be fitted to 1.8m or 2.4m high. Timber Capping in Hardwood (Sapele) or Oak is available for protection of the top edge of the matting.