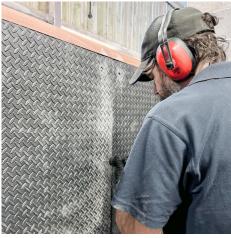

> The Eva mats have a Checkerplate pattern on the front side and square pattern on the reverse.

The Eva Wall Mats are fixed to the walls using 20 N° Fixings with Black Nylon Washers.

The mats are normally fitted to 1.2m high but can also be fitted to 1.8m or 2.4m high. Timber Capping in Hardwood (Sapele) or Oak is available for protection of the top edge of the matting.