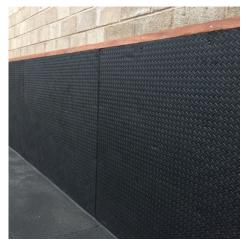

## Quattrosoft EVA Stable Wall Mats

Our Eva Stable Wall Mats have a cushioned foam construction that gives good impact resistance with a washable surface that when fixed to walls gives extra protection and anti cast for horses in stables, veterinary areas and saddling boxes.

> The Eva mats have a Checkerplate pattern on the front side and square pattern on the reverse.

The Eva Wall Mats are fixed to the walls using 20 N° Fixings with Black Nylon Washers.

The mats are normally fitted to 1.2m high but can also be fitted to 1.8m or 2.4m high. Timber Capping in Hardwood (Sapele) or Oak is available for protection of the top edge of the matting.