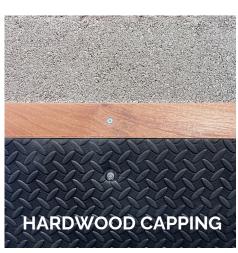

> The Eva mats have a Checkerplate pattern on the front side and square pattern on the reverse.

The Eva Wall Mats are fixed to the walls using 20 N° Fixings with Black Nylon Washers.

The mats are normally fitted to 1.2m high but can also be fitted to 1.8m or 2.4m high. Timber Capping in Hardwood (Sapele) or Oak is available for protection of the top edge of the matting.