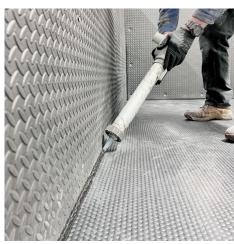

> The Eva mats have a Checkerplate pattern on the front side and square pattern on the reverse.

The Eva Wall Mats are fixed to the walls using 20 N° Fixings with Black Nylon Washers.

The mats are normally fitted to 1.2m high but can also be fitted to 1.8m or 2.4m high. Timber Capping in Hardwood (Sapele) or Oak is available for protection of the top edge of the matting.