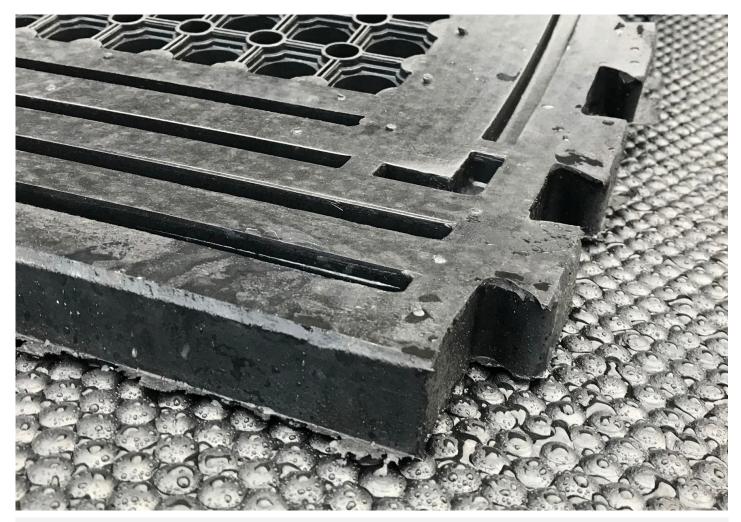

## **Equine Rubber Comfort Mat**

A unique hard wearing cushioned mat for stables unlike anything else on the market!

A cushioned rubber with the softness of EVA Matting and the long life of heavy duty rubber. The rubber is non porous, so it will not absorb moisture or harbour bacteria & has soft impact bubbles to give ultimate comfort for horses. Can be bonded & joint sealed

| Thickness | Size             | Profile                   | Weight | MPA  | Per Pallet | Tail Lift |
|-----------|------------------|---------------------------|--------|------|------------|-----------|
| 25mm      | 1.83m x<br>1.22m | Hammer Top<br>/ Honeycomb | 45kg   | 4mpa | 30         | 15        |