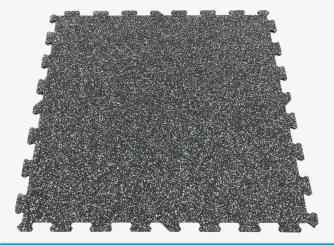

## Interlocking Sports Tile

The tiles give a heavy duty, cushioned, anti slip but easy to clean surface that has a great aesthetic appearance.

The Sports Tiles can be fitted loose or bonded down using our Superflex Membrane resin adhesive.

## **Information**

SIZE: 956mm x 956mm

• THICKNESS: 10mm

• STANDARD COLOUR: 10% Grey Fleck

• COLOURS TO ORDER: 10% Blue, Red & Green

• WEIGHT: 9.8kg per Tile