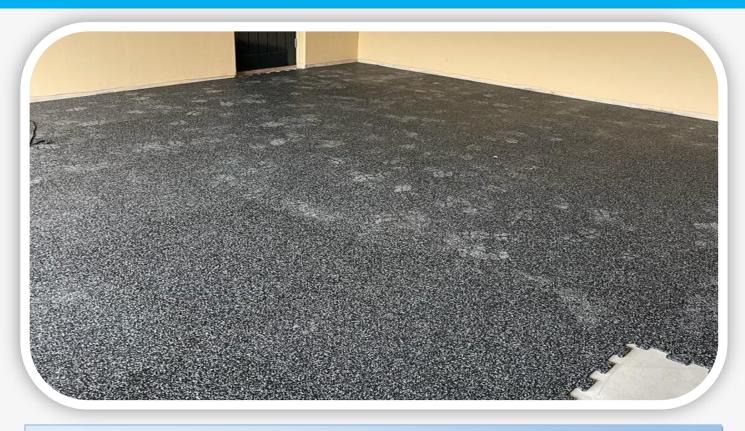

The tiles give a heavy duty, cushioned, anti slip but easy to clean surface that has a great aesthetic appearance.

The Sports Tiles can be fitted loose or bonded down using our Superflex Membrane resin adhesive.

Manufactured from recycled SBR Rubber & Coloured EPDM Rubber.

## **Information**

SIZE: 956mm x 956mm

• THICKNESS: 10mm

• STANDARD COLOUR: 10% Grey Fleck

• COLOURS TO ORDER: 10% Blue, Red & Green

• WEIGHT: 9.8kg per Tile