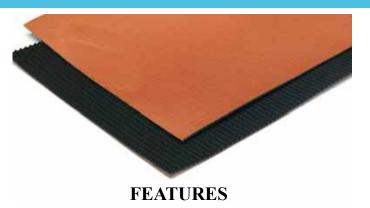

# **Grip Top Ramp Matting**

- High quality, heavy duty durable synthetic rubber
- Extremely high grip non slip surface
- High strength EP fabric reinforcement / backing
- Available in long length rolls or cut lengths
- Custom cutting service available
- The ultimate in Ramp coverings

## Style Information and Data

The ultimate high quality, tough, durable and lightweight rubber horse box and transporter ramp mat. Tough, roughened rope effect rubber surface for excellent non-slip qualities and reinforced with 1 or 2 ply [orange] heavy duty EP fabric - one layer on reverse of material.