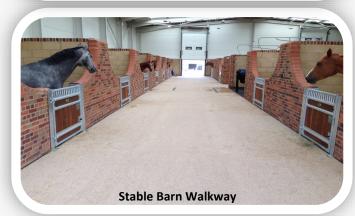

#### **The Rubber & Resin Specialists**

Equine Sportsroll is our most popular rubber surface for Stable Barn Passageways & Veterinary Hospitals.

This rubber is very durable and has excellent grip for areas where horses walk but is also easier to keep clean and sweep than rubber mats due to the surface being flat.

The surface can also be sealed to make it even easier to keep clean but this does reduce grip.

Due to the addition of 20% coloured rubber to the black roll it also gives a very aesthetically pleasing finish.

Equine Sportsroll is bonded to the subbase using our Superflex Membrane resin. PVC edging strips are available for doorways and up to drains.

<u>Size</u>

10m x 1.25m Rolls

**Thickness** 

6mm & 10mm

**Colours** 