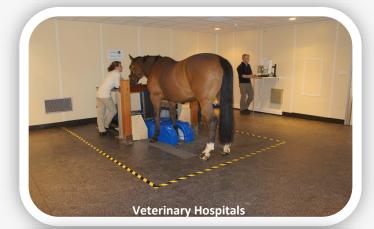

#### **The Rubber & Resin Specialists**

Equine Sportsroll is our most popular rubber surface for Stable Barn Passageways & Veterinary Hospitals.

This rubber is very durable and has excellent grip for areas where horses walk but is also easier to keep clean and sweep than rubber mats due to the surface being flat.