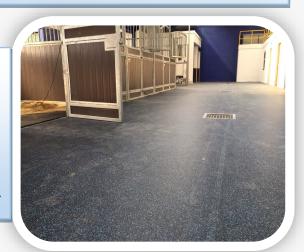

#### **The Rubber & Resin Specialists**

Equine Sportsroll is our most popular rubber surface for Stable Barn Passageways & Veterinary Hospitals.

This rubber is very durable and has excellent grip for areas where horses walk but is also easier to keep clean and sweep than rubber mats due to the surface being flat.

The surface can also be sealed to make it even easier to keep clean but this does reduce grip.

Due to the addition of 20% coloured rubber to the black roll it also gives a very aesthetically pleasing finish.

Equine Sportsroll is bonded to the subbase using our Superflex Membrane resin. PVC edging strips are available for doorways and up to drains.

<u>Size</u>

10m x 1.25m Rolls

**Thickness** 

6mm & 10mm

**Colours** 