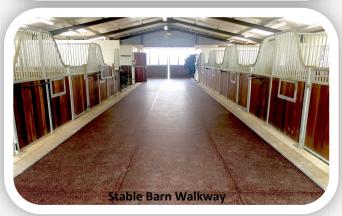

#### **The Rubber & Resin Specialists**

Equine Sportsroll is our most popular rubber surface for Stable Barn Passageways & Veterinary Hospitals.

This rubber is very durable and has excellent grip for areas where horses walk but is also easier to keep clean and sweep than rubber mats due to the surface being flat.

The surface can also be sealed to make it even easier to keep clean but this does reduce grip.

Due to the addition of 20% coloured rubber to the black roll it also gives a very aesthetically pleasing finish.

Equine Sportsroll is bonded to the subbase using our Superflex Membrane resin. PVC edging strips are available for doorways and up to drains.

<u>Size</u>

10m x 1.25m Rolls

**Thickness** 

6mm & 10mm

**Colours** 