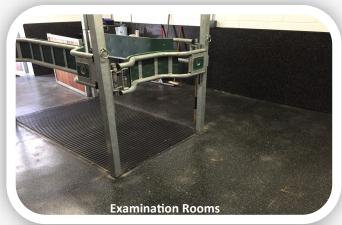

#### **The Rubber & Resin Specialists**

Equine Sportsroll is our most popular rubber surface for Stable Barn Passageways & Veterinary Hospitals.

This rubber is very durable and has excellent grip for areas where horses walk but is also easier to keep clean and sweep than rubber mats due to the surface being flat.

The surface can also be sealed to make it even easier to keep clean but this does reduce grip.

Due to the addition of 20% coloured rubber to the black roll it also gives a very aesthetically pleasing finish.

Equine Sportsroll is bonded to the subbase using our Superflex Membrane resin. PVC edging strips are available for doorways and up to drains.

<u>Size</u>

10m x 1.25m Rolls

**Thickness** 

6mm & 10mm

**Colours** 