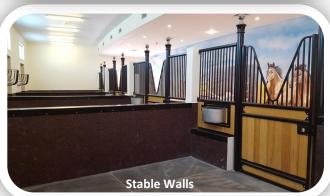

#### **The Rubber & Resin Specialists**

Equine Sportsroll is our most popular rubber surface for Stable Barn Passageways & Veterinary Hospitals.

This rubber is very durable and has excellent grip for areas where horses walk but is also easier to keep clean and sweep than rubber mats due to the surface being flat.

The surface can also be sealed to make it even easier to keep clean but this does reduce grip.

Due to the addition of 20% coloured rubber to the black roll it also gives a very aesthetically pleasing finish.

Equine Sportsroll is bonded to the subbase using our Superflex Membrane resin. PVC edging strips are available for doorways and up to drains.

<u>Size</u>

10m x 1.25m Rolls

**Thickness** 

6mm & 10mm

**Colours** 