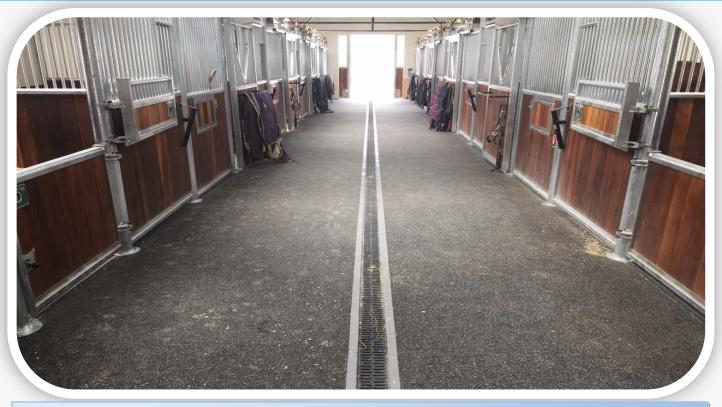

#### **The Rubber & Resin Specialists**

Equine Sportsroll is our most popular rubber surface for Stable Barn Passageways & Veterinary Hospitals.

This rubber is very durable and has excellent grip for areas where horses walk but is also easier to keep clean and sweep than rubber mats due to the surface being flat.

The surface can also be sealed to make it even easier to keep clean but this does reduce grip.

Due to the addition of 20% coloured rubber to the black roll it also gives a very aesthetically pleasing finish.

Equine Sportsroll is bonded to the subbase using our Superflex Membrane resin. PVC edging strips are available for doorways and up to drains.

<u>Size</u>

10m x 1.25m Rolls

**Thickness** 

6mm & 10mm

**Colours** 