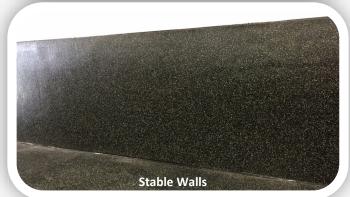

#### **The Rubber & Resin Specialists**

Equine Sportsroll is our most popular rubber surface for Stable Barn Passageways & Veterinary Hospitals.

This rubber is very durable and has excellent grip for areas where horses walk but is also easier to keep clean and sweep than rubber mats due to the surface being flat.

The surface can also be sealed to make it even easier to keep clean but this does reduce grip.

Due to the addition of 20% coloured rubber to the black roll it also gives a very aesthetically pleasing finish.

Equine Sportsroll is bonded to the subbase using our Superflex Membrane resin. PVC edging strips are available for doorways and up to drains.

<u>Size</u>

10m x 1.25m Rolls

**Thickness** 

6mm & 10mm

**Colours** 