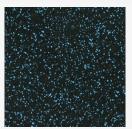

The surface can also be sealed to make it even easier to keep clean but this does reduce grip.

Due to the addition of 20% coloured rubber to the black roll it also gives a very aesthetically pleasing finish.

Equine Sportsroll is bonded to the subbase using our Superflex Membrane resin. PVC edging strips are available for doorways and up to drains.

<u>Size</u>

10m x 1.25m Rolls

**Thickness** 

6mm & 10mm

**Colours** 

See colour chart over

### **The Rubber & Resin Specialists**

**Standard Colours** 

**Light Grey** 

Red

Tel: 01768864977 Email: enq@quattrorubberandresin.co.uk Web: www.quattrorubberandresin.co.uk