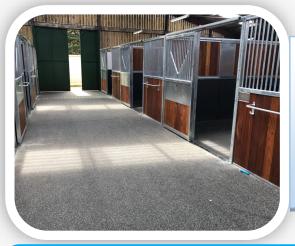

#### **The Rubber & Resin Specialists**

Equine Sportsroll is our most popular rubber surface for Stable Barn Passageways & Veterinary Hospitals.

This rubber is very durable and has excellent grip for areas where horses walk but is also easier to keep clean and sweep than rubber mats due to the surface being flat.

The surface can also be sealed to make it even easier to keep clean but this does reduce grip.

Due to the addition of 20% coloured rubber to the black roll it also gives a very aesthetically pleasing finish.

Equine Sportsroll is bonded to the subbase using our Superflex Membrane resin. PVC edging strips are available for doorways and up to drains.

<u>Size</u>

10m x 1.25m Rolls

**Thickness** 

6mm & 10mm

**Colours** 