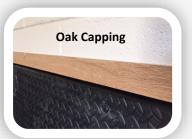

Timber Capping in Hardwood (Sapele) or Oak is available for protection of the top edge of the matting.

- **SIZE:** 1.83m x 1.22m (6ftx4ft)
- THICKNESSES: 10mm, 25mm, 35mm & 45mm
- COLOUR: Black

**Equestrian • Agricultural • Gym • Play** 