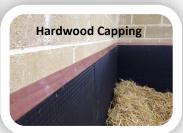

Timber Capping in Hardwood (Sapele) or Oak is available for protection of the top edge of the matting.

- **SIZE:** 1.83m x 1.22m (6ftx4ft)
- THICKNESSES: 10mm, 25mm, 35mm & 45mm
- COLOUR: Black

**Equestrian • Agricultural • Gym • Play** 