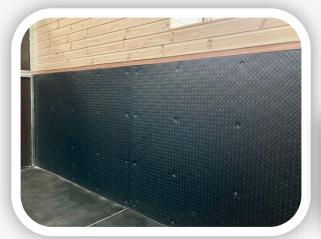

## **The Rubber & Resin Specialists**

Our Eva Stable Wall Mats have a cushioned foam construction that gives good impact resistance with a washable surface that when fixed to walls gives extra protection and anti cast for horses in stables, veterinary areas and saddling boxes.

The Eva mats have a Checkerplate pattern on the front side and square pattern on the reverse side.

The Eva Wall Mats are fixed to the walls using 20 Nº Fixings with Black Nylon Washers. The mats are normally fitted to 1.2m high but can also be fitted to 1.8m or 2.4m high.