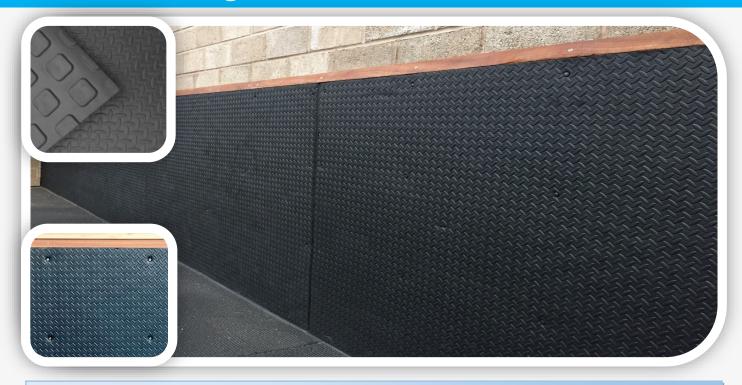

## **The Rubber & Resin Specialists**

Our Eva Stable Wall Mats have a cushioned foam construction that gives good impact resistance with a washable surface that when fixed to walls gives extra protection and anti cast for horses in stables, veterinary areas and saddling boxes.

The Eva mats have a Checkerplate pattern on the front side and square pattern on the reverse side.

The Eva Wall Mats are fixed to the walls using 20 Nº Fixings with Black Nylon Washers. The mats are normally fitted to 1.2m high but can also be fitted to 1.8m or 2.4m high.

Timber Capping in Hardwood (Sapele) or Oak is available for protection of the top edge of the matting.

- **SIZE:** 1.83m x 1.22m (6ftx4ft)
- THICKNESSES: 10mm, 25mm, 35mm & 45mm
- COLOUR: Black

**Equestrian • Agricultural • Gym • Play** 