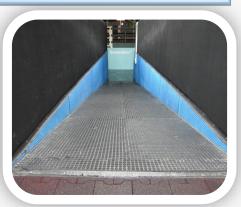

## **The Rubber & Resin Specialists**

The Grip Top Interlocking Tile is a superior, high grade 5 & 6Mpa moulded rubber interlocking tile which is ideal for Horsewalkers, Stables, Passageways, External Walkways & Yards plus any type of animal enclosure floors.