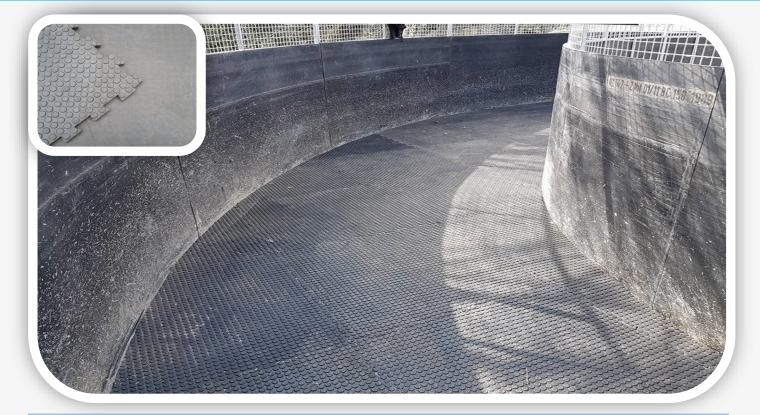

## **The Rubber & Resin Specialists**

The Grip Top Interlocking Tile is a superior, high grade 5 & 6Mpa moulded rubber interlocking tile which is ideal for Horsewalkers, Stables, Passageways, External Walkways & Yards plus any type of animal enclosure floors.

The 5Mpa 18mm Grip Top Tile is dual sided with a penny grip pattern on one side and a flat embossed surface on the other. The 6Mpa has the Grip pattern on both sides and is available in 18mm and 22mm thick and is ideal for Horse Walkers.

- SIZE: 1m x 1m
- THICKNESSES: 18mm & 22mm
- COLOUR: Black Only
- TENSILE STRENGTH:
- Flat Back = 5.0Mpa
- Double Sided = 6Mpa