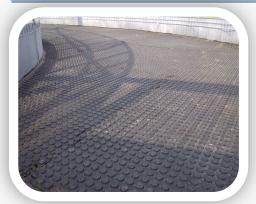

## **The Rubber & Resin Specialists**

The Grip Top Interlocking Tile is a superior, high grade 5 & 6Mpa moulded rubber interlocking tile which is ideal for Horsewalkers, Stables, Passageways, External Walkways & Yards plus any type of animal enclosure floors.

The 5Mpa 18mm Grip Top Tile is dual sided with a penny grip pattern on one side and a flat embossed surface on the other. The 6Mpa has the Grip pattern on both sides and is available in 18mm and 22mm thick and is ideal for Horse Walkers.