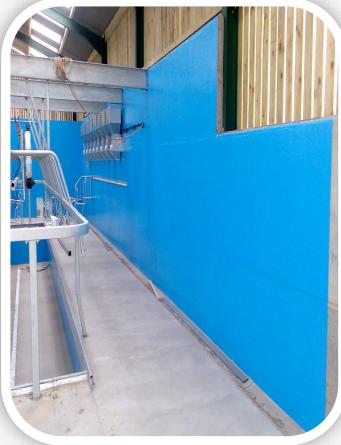

### **Appearance**

Gloss easy to clean finish in a range of standard colours (see the Colour Chart on next page).

**Q/Shield SF** is not 100% colour fast and may yellow over time. The rate of change will depend on UV light and heat levels and cannot be predicted. This will be more pronounced with lighter colours and does not compromise the product's performance or chemical resistance characteristics.

### **Typical Uses**

For medium duty areas requiring an easy to clean, tough and durable coating with excellent chemical resistance such as milking parlours, dairies, kennels, warehouses, factories, workshops, showrooms, packing and storage areas. Can also be used as a seal coat for broadcast systems such as intermediate car park decks.