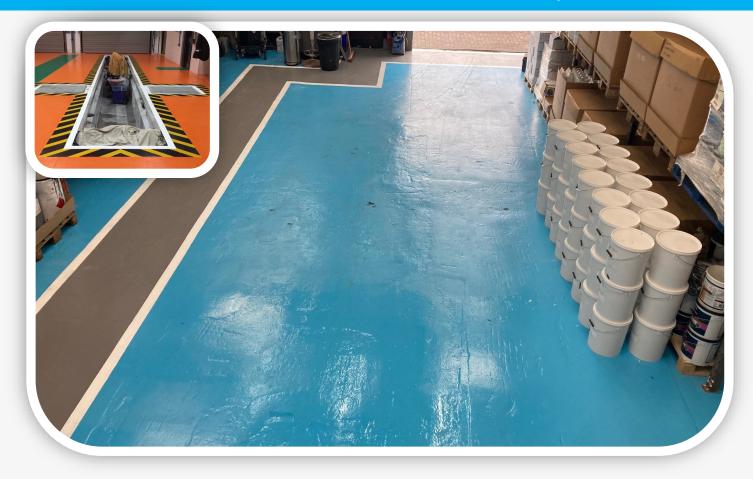

### **The Rubber & Resin Specialists**

**Q/Shield SF** is a two-component 100% solids epoxy floor and wall coating offering excellent abrasion and chemical resistance. **Q/Shield SF** provides a tough, hard wearing coating giving high film build and wear resistance.

### **Appearance**

Gloss easy to clean finish in a range of standard colours (see the Colour Chart on next page).

**Q/Shield SF** is not 100% colour fast and may yellow over time. The rate of change will depend on UV light and heat levels and cannot be predicted. This will be more pronounced with lighter colours and does not compromise the product's performance or chemical resistance characteristics.

### **Typical Uses**

For medium duty areas requiring an easy to clean, tough and durable coating with excellent chemical resistance such as milking parlours, dairies, kennels, warehouses, factories, workshops, showrooms, packing and storage areas. Can also be used as a seal coat for broadcast systems such as intermediate car park decks.