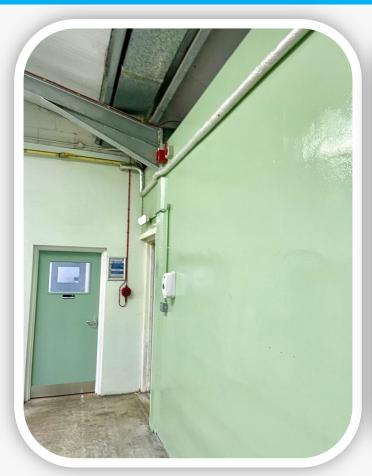

### **Appearance**

Gloss easy to clean finish in a range of standard colours (see the Colour Chart on next page).

**Q/Shield SF** is not 100% colour fast and may yellow over time. The rate of change will depend on UV light and heat levels and cannot be predicted. This will be more pronounced with lighter colours and does not compromise the product's performance or chemical resistance characteristics.

### **Typical Uses**

For medium duty areas requiring an easy to clean, tough and durable coating with excellent chemical resistance such as milking parlours, dairies, kennels, warehouses, factories, workshops, showrooms, packing and storage areas. Can also be used as a seal coat for broadcast systems such as intermediate car park decks.