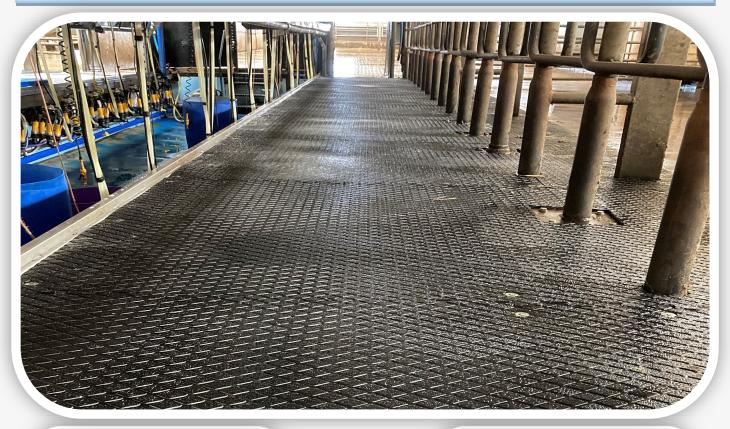

## Diamond Beast Mat

**The Rubber & Resin Specialists** 

The Diamond Beast Mat is Quattro's very high density interlocking mat.

Suitable for very heavy wear in Milking Parlours, Collecting Yards, Feed Passages & on Slats.

At Quattro we also offer a bespoke on site slat fitting service.

- Heavy Duty, Very High Tensile Rubber Mats
- Thickness: 22mm
- 8Mpa 1.8m x 1.2m Interlocking Edge Diamond Beast
- Anti-slip surface that is easily washable.
- Increases run off of urine, reducing ammonia emissions.
- Increased resistance and abrasion resistance
- · Fast and easy to fit between Milking
- Bespoke fitting service for Slats

### **The Rubber & Resin Specialists**

Certain applications require a product that is much stronger than normal options, "The Diamond Beast" has been manufactured to a much higher density and strength to provide long term wear in extreme high wear situations for example cow standings, feed passages & over slats.

At 22mm thick the product delivers strength and durability that cannot be matched.

The unique surface texture provides excellent grip even in wet and dirty conditions and is easily cleaned without splashback when pressure washing.