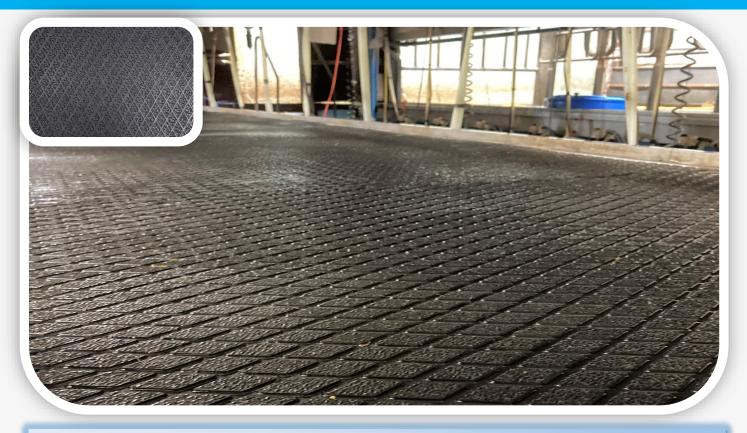

## Diamond Beast Mat

**The Rubber & Resin Specialists** 

The Diamond Beast Mat is Quattro's very high density interlocking mat.

Suitable for very heavy wear in Milking Parlours, Collecting Yards, Feed Passages & on Slats.

At Quattro we also offer a bespoke on site slat fitting service.

- Heavy Duty, Very High Tensile Rubber Mats
- Thickness: 22mm
- 8Mpa 1.8m x 1.2m Interlocking Edge Diamond Beast
- Anti-slip surface that is easily washable.
- Increases run off of urine, reducing ammonia emissions.
- Increased resistance and abrasion resistance
- · Fast and easy to fit between Milking
- Bespoke fitting service for Slats

### **The Rubber & Resin Specialists**

Certain applications require a product that is much stronger than normal options, "The Diamond Beast" has been manufactured to a much higher density and strength to provide long term wear in extreme high wear situations for example cow standings, feed passages & over slats.

At 22mm thick the product delivers strength and durability that cannot be matched.

The unique surface texture provides excellent grip even in wet and dirty conditions and is easily cleaned without splashback when pressure washing.