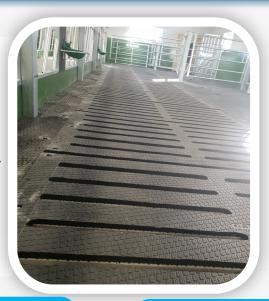

## Diamond Beast Mat

**The Rubber & Resin Specialists** 

The Diamond Beast Mat is Quattro's very high density interlocking mat.

Suitable for very heavy wear in Milking Parlours, Collecting Yards, Feed Passages & on Slats.

At Quattro we also offer a bespoke on site slat fitting service.

- Heavy Duty, Very High Tensile Rubber Mats
- Thickness: 22mm
- 8Mpa 1.8m x 1.2m Interlocking Edge Diamond Beast
- Anti-slip surface that is easily washable.
- Increases run off of urine, reducing ammonia emissions.
- Increased resistance and abrasion resistance
- · Fast and easy to fit between Milking
- Bespoke fitting service for Slats

### **The Rubber & Resin Specialists**

Certain applications require a product that is much stronger than normal options, "The Diamond Beast" has been manufactured to a much higher density and strength to provide long term wear in extreme high wear situations for example cow standings, feed passages & over slats.