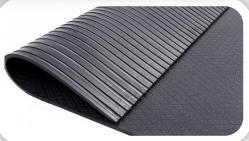

## Diamond Beast Mat

**The Rubber & Resin Specialists** 

The Diamond Beast Mat is Quattro's very high density interlocking mat.

Suitable for very heavy wear in Milking Parlours, Collecting Yards, Feed Passages & on Slats.

At Quattro we also offer a bespoke on site slat fitting service.

- Heavy Duty, Very High Tensile Rubber Mats
- Thickness: 22mm
- 8Mpa 1.8m x 1.2m Interlocking Edge Diamond Beast
- Anti-slip surface that is easily washable.
- Increases run off of urine, reducing ammonia emissions.
- Increased resistance and abrasion resistance
- · Fast and easy to fit between Milking
- Bespoke fitting service for Slats

### **The Rubber & Resin Specialists**

Certain applications require a product that is much stronger than normal options, "The Diamond Beast" has been manufactured to a much higher density and strength to provide long term wear in extreme high wear situations for example cow standings, feed passages & over slats.

At 22mm thick the product delivers strength and durability that cannot be matched.

The unique surface texture provides excellent grip even in wet and dirty conditions and is easily cleaned without splashback when pressure washing.

Shallow grooved base so fits tight to the floor so can't fill up with dirt underneath

**Interlocking Edges** 

**Shallow Groove Underside** 