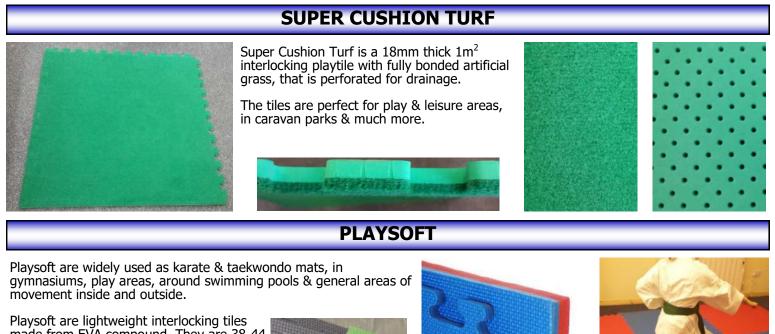

# M<sup>2</sup> INTERLOCKS

A superior, high grade & durable all rubber moulded mat ideal for gymnasiums, play areas and a multitude of other applications, which is easy to lay & cut to size. The mat has interlocking connectable edges & has an attractive round studded surface on one side & an or-

ange peel pattern on the other. The mats are reversible and have an easy to clean surface.

Our Cushion Roll is the ideal all-round mat made of coarse rubber granulate with a thickness of 730 kg/m<sup>3</sup> with a variety of advantages. Versatile application. Very good technical rating.