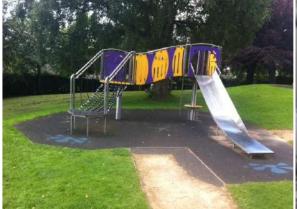

## FLEXSCREED® - PLAY - LEISURE

Flexscreed® rubber is designed as an open or sealed rubber screed for external or internal uses. It is a simple ready to mix system that combines a high strength flexible binder with rubber wetpour resins & systems to BS EN 1177 & BS EN ISO 9001.

Following many years testing Quattro have formulated a high strength flexible binder that is proving to stand extreme high wear. Safety & welfare has always been one of the foremost requirements.

The high tensile Flexscreed® system is ideal for play areas, outside walkways, around swimming pools, areas of movement indoor & outdoor, animal enclosures, etc. It provides a seamless cushioned protective surface for children and adults alike.