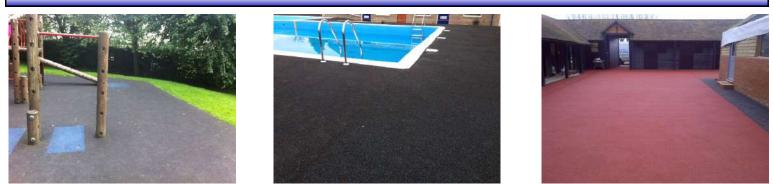

## FLEXSCREED® - PLAY - LEISURE

Flexscreed® rubber is designed as an open or sealed rubber screed for external or internal uses. It is a simple ready to mix system that combines a high strength flexible binder with rubber wetpour resins & systems to BS EN 1177 & BS EN ISO 9001.

Following many years testing Quattro have formulated a high strength flexible binder that is proving to stand extreme high wear. Safety & welfare has always been one of the foremost requirements.

The high tensile Flexscreed® system is ideal for play areas, outside walkways, around swimming pools, areas of movement indoor & outdoor, animal enclosures, etc. It provides a seamless cushioned protective surface for children and adults alike.