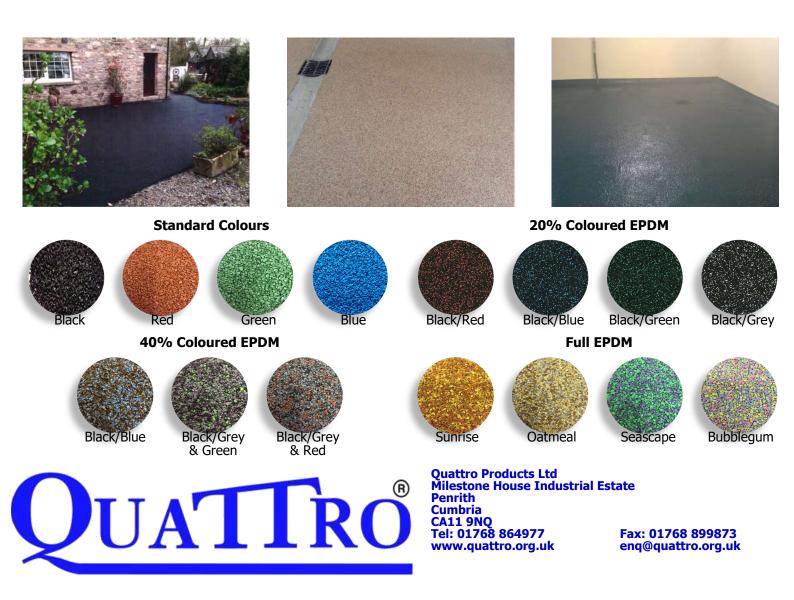

## FLEXSCREED® - PLAY - LEISURE

Flexscreed® rubber is designed as an open or sealed rubber screed for external or internal uses. It is a simple ready to mix system that combines a high strength flexible binder with rubber wetpour resins & systems to BS EN 1177 & BS EN ISO 9001.

Products & instructions can be supplied for own use or Quattro can carry out a full installation with experienced and trained tradesmen.

Standard systems are black, colours can be introduced to provide more aesthetic appearances. Quattro has also introduced a colour option that saves a lot of the cost of coloured EPDM rubber. The depth of Flexscreed® can be varied to suit the environment required. It can provide a competitively priced option to the heavier pre manufactured rubber play tiles.