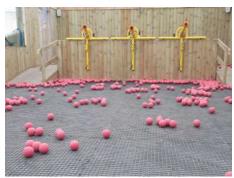

## **HOLLOWMATS & GOLF MAT**

Once an area has been fitted with Hollow Mats on grass the area will then become a safe and clean environment for outside Play Areas, Golf Courses, Caravan Parks and Schools.

This is an easy and economical solution requiring no specialist preparation. This allows the grass to grow through looking natural with no mud and mess.