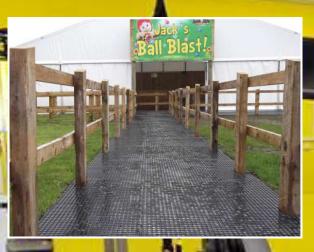

## FLEXSCREED® - PLAY - LEISURE

Flexscreed® rubber is designed as an open or sealed rubber screed for external or internal uses. It is a simple ready to mix system that combines a high strength flexible binder with rubber wetpour resins & systems to BS EN 1177 & BS EN ISO 9001.

Following many years testing Quattro have formulated a high strength flexible binder that is proving to stand extreme high wear. Safety & welfare has always been one of the foremost requirements.

The high tensile Flexscreed® system is ideal for play areas, outside walkways, around swimming pools, areas of movement indoor & outdoor, animal enclosures, etc. It provides a seamless cushioned protective surface for children and adults alike.

Flexscreed® is ideal to provide difficult shapes and will deal with poor and uneven substrates without the requirement of a great deal of Groundwork's. Flexscreed® has the advantage over most rubber systems where the substrate is uneven & poor it can be trowelled through without pre filling.