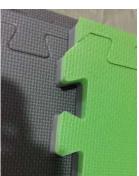

**CUSHION ROLL** 

made from EVA compound. They are 38-44 shore hardness with a light textured surface. They are interlocking and in red/ blue that is reversible. They are light & affordable, soft & protective. They can be laid loose, may be lifted & moved & ideal inside & out.

Tiles are 1m<sup>2</sup> available in 20mm & 40mm thick in red/blue & 30mm thick in grey/ green.