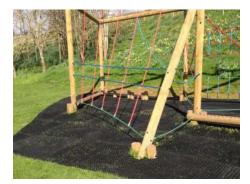

## **HOLLOWMATS & GOLF MAT**

Once an area has been fitted with Hollow Mats on grass the area will then become a safe and clean environment for outside Play Areas, Golf Courses, Caravan Parks and Schools.

This is an easy and economical solution requiring no specialist preparation. This allows the grass to grow through looking natural with no mud and mess.