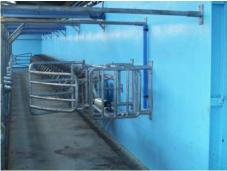

Heavy duty high build steam cleanable polyurethane floor

coating with anti skid options.

Q/DECK is designed for application in heavy duty, hard wearing areas, such as Bakeries, Car parks, Aircraft Hangars, Pig pens, Plant Rooms, and generally Where a high – build, anti skid surface is required. Q/DECK is also designed as a hard wearing, anti slip finish for Vehicle Decks.