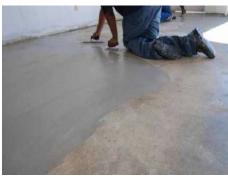

# FLOOR REPAIR

Floor Repair compound is a new concept for the repair of concrete and resin flooring. Floor repair is modified polyurethane concrete which has been specifically designed to provide an easy-to-use, primer free compound with exceptional physical properties. Floor Repair exhibits

exceptional resistance to impact and abrasion. Unlike epoxy repair compounds Floor Repair will cure at low temperatures down to 0°C. The cure time is not affected by reduced temperatures in the same manner as epoxies and it is therefore ideal for the average building site repair.