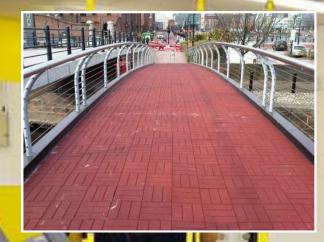

# **RUBBER PAVERS**

Rubber Pavers are a heavy duty durable crumb rubber with a slip resistant finish, they have high impact and resilience and excellent protection from falls. A conglomerated moulded rubber crumb tile ideal for areas of movement and activity. Can also be used for general areas of paving offering a warm, safe and comfortable surface.

Available in dog bones, a paved look design & plain tiles. Standard colours are red, black & green, others available to special order.

Rubber Pavers are for use in a very wide variety of applications like golf clubs, paths, driveways, play areas, patios, balconies & much much more.