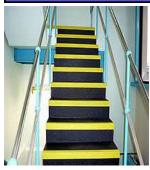

### **SAFETY STEP EDGINGS**

**Stair Treads & Stair Nosing** Made from orthophthalic resin and superior quality durable aluminium oxide grit.

Standard colours: black, yellow or grey (RAL numbers made to order).