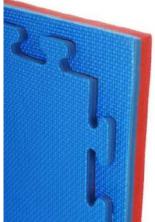

# M<sup>2</sup> INTERLOCKS

A superior, high grade & durable all rubber moulded mat ideal for gymnasiums, play areas and a multitude of other applications, which is easy to lay & cut to size. The mat has interlocking connectable edges & has an attractive round studded surface on one side & an or-

ange peel pattern on the other. The mats are reversible and have an easy to clean surface.

Our Cushion Roll is the ideal all-round mat made of coarse rubber granulate with a thickness of 730 kg/m<sup>3</sup> with a variety of advantages. Versatile application. Very good technical rating.