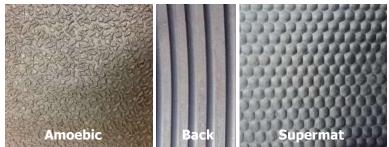

### SUPERMATS & AMOEBIC MATS

Ideal in gymnasiums & free weights areas. Will withstand heavy wear. Low cost per square meter.

High quality, heavy duty durable natural rubber. Low profile Amoebic or Hammered pattern one side & broad ribbed fluted pattern other side. Reversible for extended life, easy to clean with an extended thickness & size range.