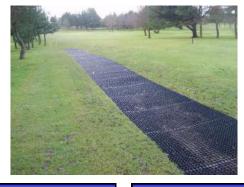

## **HOLLOWMATS & GOLF MAT**

Once an area has been fitted with Hollow Mats on grass the area will then become a safe and clean environment for outside Play Areas, Golf Courses, Caravan Parks and Schools.

This is an easy and economical solution requiring no specialist preparation. This allows the grass to grow through looking natural with no mud and mess.