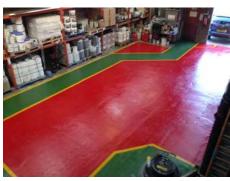

# **RUBBER PAVERS**

Rubber Pavers are a heavy duty durable crumb rubber with a slip resistant finish, they have high impact and resilience and excellent protection from falls. A conglomerated moulded rubber crumb tile ideal for areas of movement and activity. Can also be used for general areas of paving offering a warm, safe and comfortable surface.

Available in dog bones, a paved look design & plain tiles. Standard colours are red, black & green, others available to special order.

Rubber Pavers are for use in a very wide variety of applications like golf clubs, paths, driveways, play areas, patios, balconies & much much more.