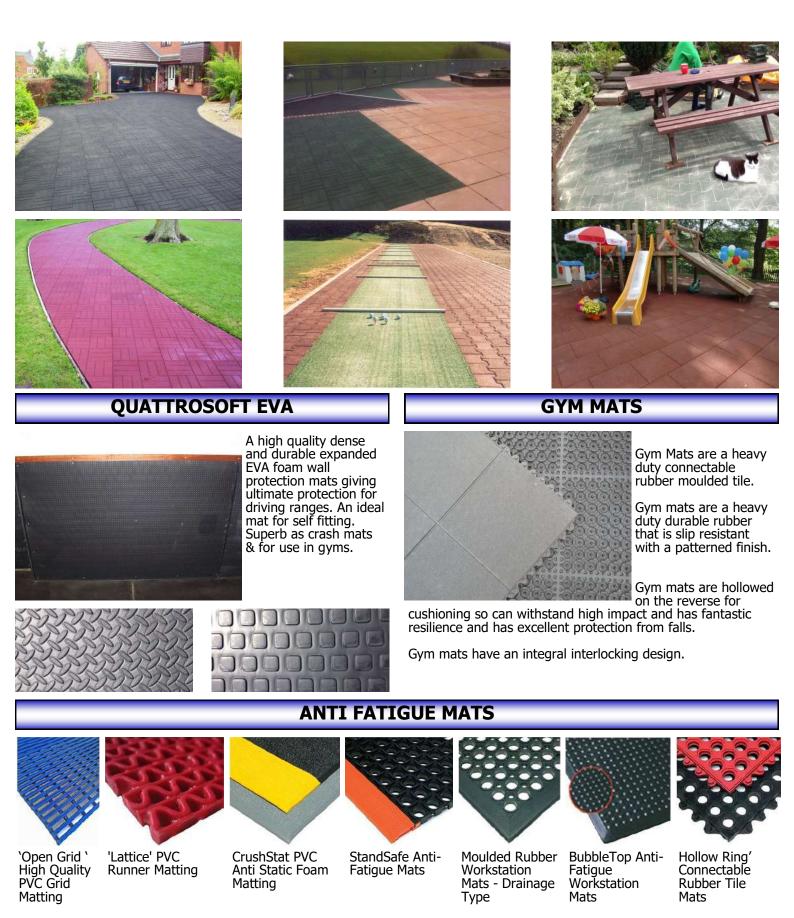

### SUPERMATS & AMOEBIC MATS

Ideal in gymnasiums & free weights areas. Will withstand heavy wear. Low cost per square meter.

High quality, heavy duty durable natural rubber. Low profile Amoebic or Hammered pattern one side & broad ribbed fluted pattern other side. Reversible for extended life, easy to clean with an extended thickness & size range.

# **RUBBER PAVERS**

Rubber Pavers are a heavy duty durable crumb rubber with a slip resistant finish, they have high impact and resilience and excellent protection from falls. A conglomerated moulded rubber crumb tile ideal for areas of movement and activity. Can also be used for general areas of paving offering a warm, safe and comfortable surface.

Available in dog bones, a paved look design & plain tiles. Standard colours are red, black & green, others available to special order.

Rubber Pavers are for use in a very wide variety of applications like golf clubs, paths, driveways, play areas, patios, balconies & much much more.