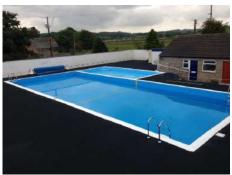

Following many years testing Quattro have formulated a high strength flexible binder that is proving to stand extreme high wear. Safety & welfare has always been one of the foremost requirements.

The high tensile Flexscreed® system is ideal for play areas, outside walkways, around swimming pools, areas of movement indoor & outdoor, animal enclosures, etc. It provides a seamless cushioned protective surface for children and adults alike.