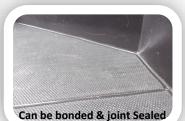

Great Insulation Properties. Less bedding needed = Less Cost. High profile but still very easy to clean 18mm mats can be Bonded & Joint Sealed to provide a hygienic rubber floor surface.

- SIZE: 1.8m x 1.2m (6ft x 4ft)
- THICKNESSES: 18mm
- COLOUR: Black Only
- TENSILE STRENGTH: 6.0 Mpa