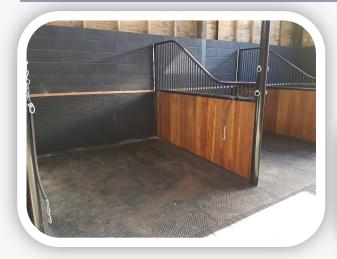

## **The Rubber & Resin Specialists**

The Quattromat is our very own made for Quattro heavy duty mat for Stables, Washbays, Walkways and other animal enclosures.

Quattromats are an extremely robust heavy duty rubber stable mat with a very high tensile strength of 6Mpa. The mats have a high profile 'bobble' pattern on one side for extra grip with shallow grooves on the other. Quattromats are available in High & Medium Profile.