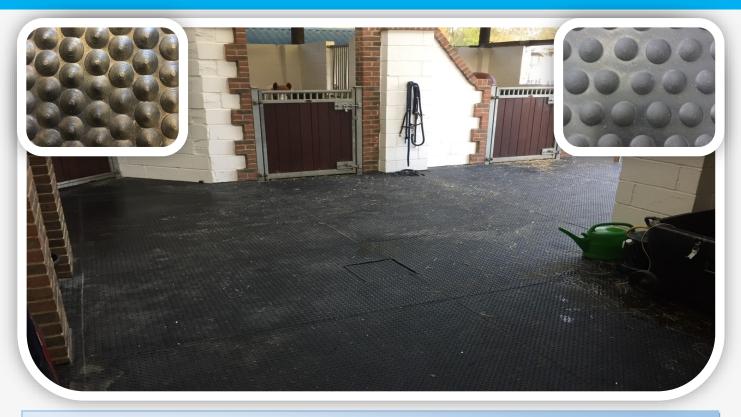

## **The Rubber & Resin Specialists**

The Quattromat is our very own made for Quattro heavy duty mat for Stables, Washbays, Walkways and other animal enclosures.

Quattromats are an extremely robust heavy duty rubber stable mat with a very high tensile strength of 6Mpa. The mats have a high profile 'bobble' pattern on one side for extra grip with shallow grooves on the other. Quattromats are available in High & Medium Profile.

Great Insulation Properties. Less bedding needed = Less Cost. High profile but still very easy to clean 18mm mats can be Bonded & Joint Sealed to provide a hygienic rubber floor surface.

- SIZE: 1.8m x 1.2m (6ft x 4ft)
- THICKNESSES: 18mm
- COLOUR: Black Only
- TENSILE STRENGTH: 6.0 Mpa