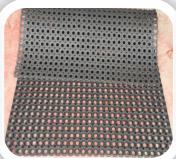

Quattro's Heavy Duty Hollow Mats are 1.5m x 1m @ 22mm Thick and weigh 13kg each.

Most standard Hollow Type mats only weigh 9 to 10kg

They also provide a great solution for muddy gateways where horses stand.