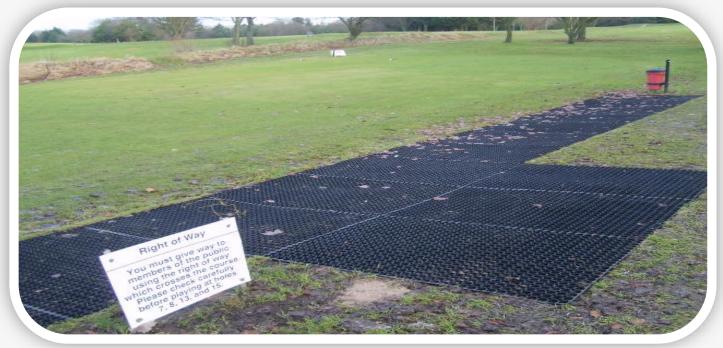

# **Hollow Mats**

#### **The Rubber & Resin Specialists**

Once an area of grass has been fitted with Hollow Mats it will then become a safe and clean environment for Play Areas, Golf Courses, Caravan Parks and Schools.

This is an easy and economical solution requiring no specialist preparation. This allows the grass to grow through looking natural with no mud and mess.

Quattro's Heavy Duty Hollow Mats are 1.5m x 1m @ 22mm Thick and weigh 13kg each.

Most standard Hollow Type mats only weigh 9 to 10kg

They also provide a great solution for muddy gateways where horses stand.