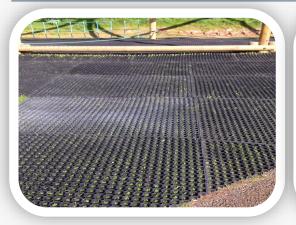

#### **The Rubber & Resin Specialists**

Hollow mats are excellent in gateways where severe puddling can occur. Horses and other animals can traffic these areas. They help to prevent mud fever as they overcome the normal sinking and muddy legs associated with gateways or over poached surfaces. When re-seeded the grass roots colonise the mats to give a solid base that can be used over and over without horses sinking knee deep. Pins and fixings are available to secure the mats but we find bag/cable ties provide this function safely.