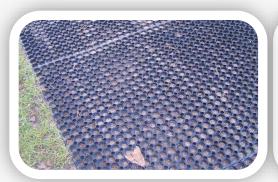

#### **The Rubber & Resin Specialists**

Hollow mats are excellent in gateways where severe puddling can occur. Horses and other animals can traffic these areas. They help to prevent mud fever as they overcome the normal sinking and muddy legs associated with gateways or over poached surfaces. When re-seeded the grass roots colonise the mats to give a solid base that can be used over and over without horses sinking knee deep. Pins and fixings are available to secure the mats but we find bag/cable ties provide this function safely.