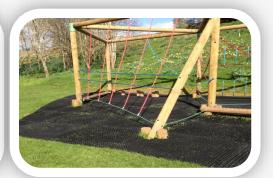

# **Hollow Mats**

#### **The Rubber & Resin Specialists**

Once an area of grass has been fitted with Hollow Mats it will then become a safe and clean environment for Play Areas, Golf Courses, Caravan Parks and Schools.

This is an easy and economical solution requiring no specialist preparation. This allows the grass to grow through looking natural with no mud and mess.