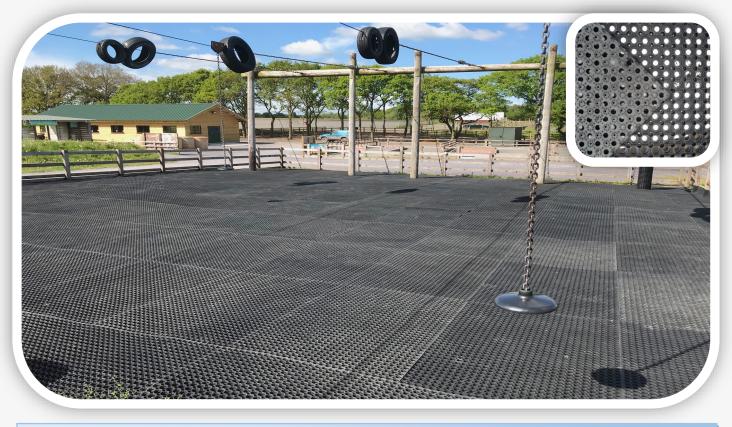

# **Hollow Mats**

#### **The Rubber & Resin Specialists**

Once an area of grass has been fitted with Hollow Mats it will then become a safe and clean environment for Play Areas, Golf Courses, Caravan Parks and Schools.

This is an easy and economical solution requiring no specialist preparation. This allows the grass to grow through looking natural with no mud and mess.

Quattro's Heavy Duty Hollow Mats are 1.5m x 1m @ 22mm Thick and weigh 13kg each.

Most standard Hollow Type mats only weigh 9 to 10kg

They also provide a great solution for muddy gateways where horses stand.