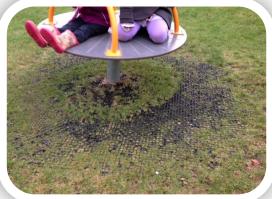

# **Hollow Mats**

#### **The Rubber & Resin Specialists**

Once an area of grass has been fitted with Hollow Mats it will then become a safe and clean environment for Play Areas, Golf Courses, Caravan Parks and Schools.

This is an easy and economical solution requiring no specialist preparation. This allows the grass to grow through looking natural with no mud and mess.