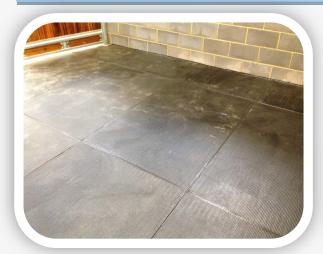

## **The Rubber & Resin Specialists**

The Supermat is our most popular mat for horse stables and other animal enclosures.

Available in thicknesses of 12mm, 18mm & 22mm

Supermats are a robust heavy duty rubber stable mat with a tensile strength of 3Mpa. 4Mpa available to order.

The mats have a low profile 'Hammered' pattern on one side and a shallow grooved pattern on the other.

They are can be fitted with either side to the top.

Great Insulation Properties. Less bedding needed = Less Cost. Easy to clean

18mm & 22mm mats can be bonded & joint sealed

- SIZE: 1.8m x 1.2m (6ft x 4ft)
- THICKNESSES: 12mm, 18mm & 22mm
- COLOUR: Black Only
- TENSILE STRENGTH: 3.0 Mpa or 4.0Mpa to order