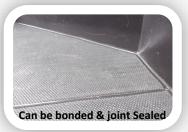

18mm & 22mm mats can be bonded & joint sealed

- SIZE: 1.8m x 1.2m (6ft x 4ft)
- THICKNESSES: 12mm, 18mm & 22mm
- COLOUR: Black Only
- TENSILE STRENGTH: 3.0 Mpa or 4.0Mpa to order