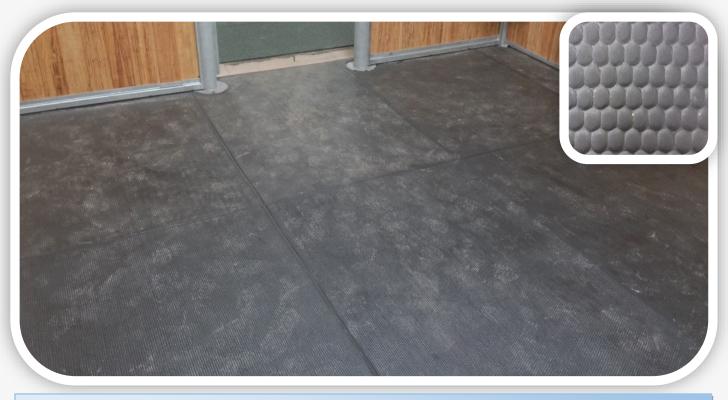

## **The Rubber & Resin Specialists**

The Supermat is our most popular mat for horse stables and other animal enclosures.

Available in thicknesses of 12mm, 18mm & 22mm

Supermats are a robust heavy duty rubber stable mat with a tensile strength of 3Mpa. 4Mpa available to order.

The mats have a low profile 'Hammered' pattern on one side and a shallow grooved pattern on the other.

They are can be fitted with either side to the top.

Great Insulation Properties. Less bedding needed = Less Cost. Easy to clean

18mm & 22mm mats can be bonded & joint sealed

- SIZE: 1.8m x 1.2m (6ft x 4ft)
- THICKNESSES: 12mm, 18mm & 22mm
- COLOUR: Black Only
- TENSILE STRENGTH: 3.0 Mpa or 4.0Mpa to order