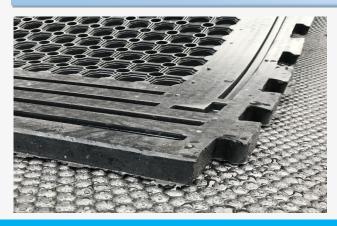

## A unique hard wearing cushioned mat for stables unlike anything else on the market!

A cushioned rubber with the softness of Eva Matting and the long life of heavy duty rubber.

The rubber is non porous, so it will not absorb moisture or harbour bacteria & has soft impact bubbles to give ultimate comfort for horses. Can be bonded & joint sealed

## Heavy & Durable and approx. 45kg in weight.

- Available in the following sizes:
- Straight Edge 25mm thick 1.85m x 1.14m (6' x 3.9')
- Straight Edge 25mm thick 1.85m x 1.2m (6' x 4')
- Interlocking 30mm thick 1.85m x 1.14m (6' x 3.9')