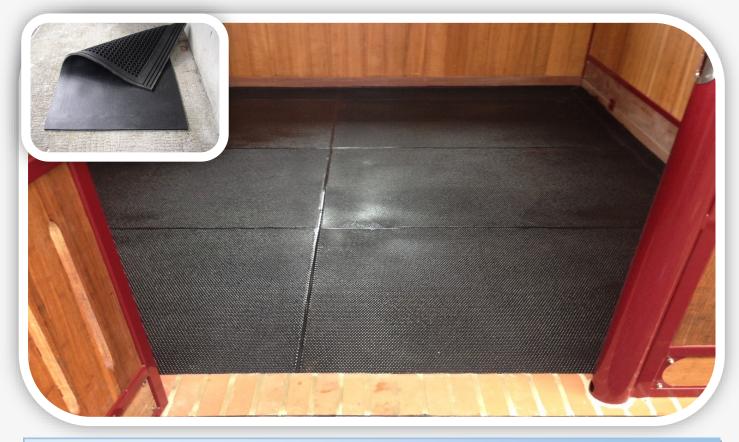

## A unique hard wearing cushioned mat for stables unlike anything else on the market!

A cushioned rubber with the softness of Eva Matting and the long life of heavy duty rubber.

The rubber is non porous, so it will not absorb moisture or harbour bacteria & has soft impact bubbles to give ultimate comfort for horses. Can be bonded & joint sealed

## Heavy & Durable and approx. 45kg in weight.

- Available in the following sizes:
- Straight Edge 25mm thick 1.85m x 1.14m (6' x 3.9')
- Straight Edge 25mm thick 1.85m x 1.2m (6' x 4')
- Interlocking 30mm thick 1.85m x 1.14m (6' x 3.9')