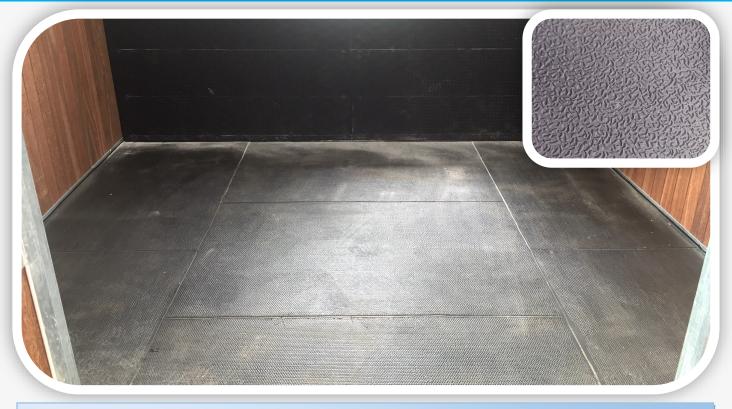

## **The Rubber & Resin Specialists**

The Amoebic Mat is a very popular mat for horse stables and other animal enclosures.

Available in thicknesses of 12mm & 18mm

Amoebic Mats are a robust heavy duty rubber stable mat with a tensile strength of 3Mpa.

The mats have a low profile 'Amoebic/Water Dispersed' pattern on one side with shallow grooves on the other.

They can be fitted with either side to the top.

Great Insulation Properties. Less bedding needed = Less Cost. Low profile which is easy to clean 18mm mats can be bonded & joint sealed

SIZE: 1.8m x 1.2m (6ft x 4ft)

THICKNESSES: 12mm & 18mm

COLOUR: Black Only

• TENSILE STRENGTH: 3.0 Mpa