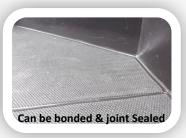

The mats have a low profile 'Amoebic/Water Dispersed' pattern on one side with shallow grooves on the other.

They can be fitted with either side to the top.

Great Insulation Properties. Less bedding needed = Less Cost. Low profile which is easy to clean 18mm mats can be bonded & joint sealed