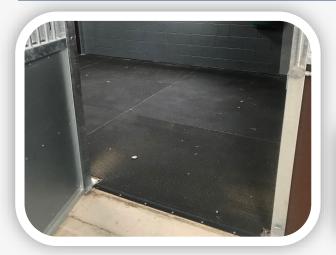

## **The Rubber & Resin Specialists**

The Amoebic Mat is a very popular mat for horse stables and other animal enclosures.

Available in thicknesses of 12mm & 18mm

Amoebic Mats are a robust heavy duty rubber stable mat with a tensile strength of 3Mpa.

The mats have a low profile 'Amoebic/Water Dispersed' pattern on one side with shallow grooves on the other.

They can be fitted with either side to the top.

Great Insulation Properties. Less bedding needed = Less Cost. Low profile which is easy to clean 18mm mats can be bonded & joint sealed