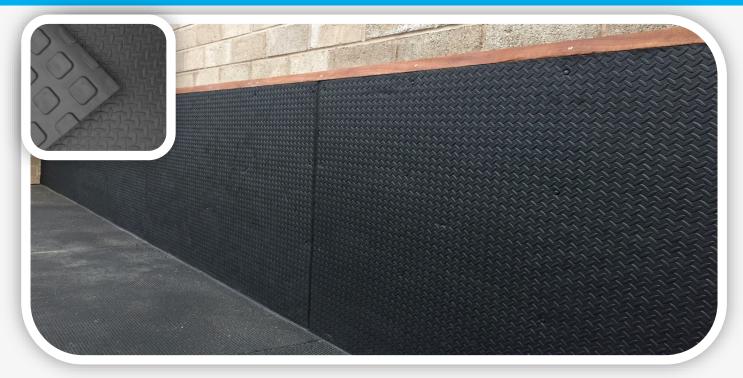

The mats have a Checkerplate pattern on the front side and square pattern on the reverse side.

Also available in a very high density rubber blend version for stable floors and for walls that may receive excessive kicking.