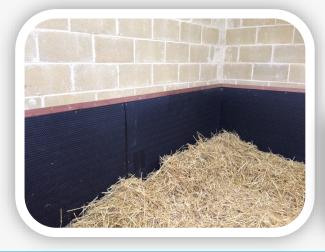

## **The Rubber & Resin Specialists**

Our Eva Stable Wall Mats have a cushioned foam construction that gives good impact resistance with a washable surface that when fixed to walls gives extra protection and anti cast for horses in stables, veterinary areas and saddling boxes.