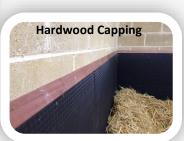

Timber Capping available for protection of the top edge of the matting.

- SIZE: 1.85m x 1.2m
- THICKNESSES: 10mm, 25mm, 35mm & 45mm
- COLOUR: Black
  25mm also available in Blue & Orange