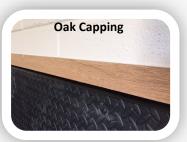

Timber Capping available for protection of the top edge of the matting.

- SIZE: 1.85m x 1.2m
- THICKNESSES: 10mm, 25mm, 35mm & 45mm
- COLOUR: Black
  25mm also available in Blue & Orange