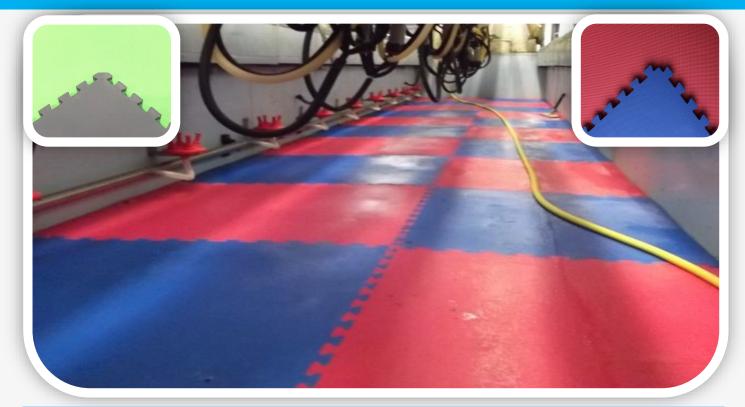

## **The Rubber & Resin Specialists**

**Ouattro** 

Quattro's Parloursoft Interlocking Tiles are a great way to make milking time more pleasurable. Manufactured from a compressed EVA Foam to give a safe, comfortable and warm surface to walk and stand on. Tiles interlock together very tightly and need only be removed infrequently for cleaning underneath. Very easy to keep clean and are reversible for an extended life. Can be self fitted very easily. Resistant to most chemicals used in a milking parlour plus milk and will withstand continual wear.

- SIZE: 1m x 1m
- THICKNESSES: 20mm, 30mm & 40mm
- COLOUR: Red/Blue & Green/Grey
- Red/Blue in 20mm & 40mm
- Green/Grey in 30mm