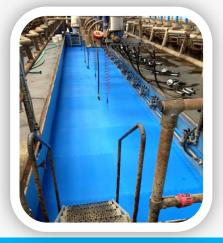

## **The Rubber & Resin Specialists**

**Ouattro** 

Quattro's Parloursoft Interlocking Tiles are a great way to make milking time more pleasurable. Manufactured from a compressed EVA Foam to give a safe, comfortable and warm surface to walk and stand on. Tiles interlock together very tightly and need only be removed infrequently for cleaning underneath. Very easy to keep clean and are reversible for an extended life. Can be self fitted very easily. Resistant to most chemicals used in a milking parlour plus milk and will withstand continual wear.